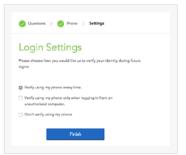

#### LOG IN AND CONFIRM

When you're ready to log in, simply enter your username and password. We ask you to answer security questions and verify a phone number. All part of FidSafe's secure, two-factor authentication.

Log In

Answer Security Questions

Enter and Verify a Phone Number